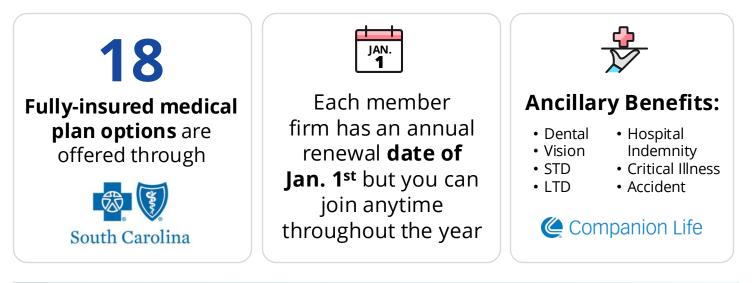

🔞 businessolver

# Why Join SC EMS Association Health Plan



### **Did You Know...**



## Joining Together with other SC EMS members means...



#### Cost stability and lowered risk.

SC EMS Association is fully underwritten through BCBSSC, giving you premiums based on your employees' experience, plus long-term rate stability and more predictable renewals.

| 0                |  |
|------------------|--|
| $\mathbb{N}$     |  |
| $\Box \Box \Box$ |  |

#### Better benefit options.

Together, SC EMS organizations can access benefit options that may not be available to you as an individual employer.



#### Using powerful and intuitive tech.

SC EMS Association on utilizes Benefitsolver for eligibility and enrollment. Enter all benefits information into a single system and receive a single Invoice for all lines of coverage.



#### Saying goodbye to service hotlines.

SC EMS