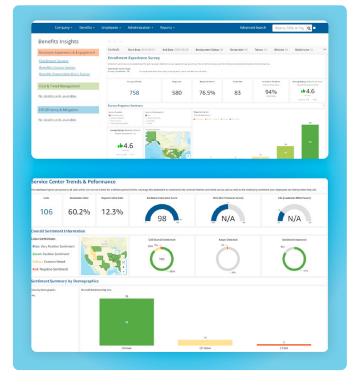

**Service Center Performance & Trends:** Real-time access to 100% of calls coming into the Service Center. Dig into the data around what each call is about, Al-driven insights into opportunities within Benefitsolver, and sentiment analysis to understand how employees feel as they interact with benefits.

**Survey Analysis:** Not only will you see how your employees are feeling as they are enrolling in benefits, but you will also gain clarity on what benefits they would like to have access to, and where further education is needed.

**Communication Analytics:** Achieve greater clarity in your employees' communication preferences, the number of communications you send throughout the year, and which communications perform best.