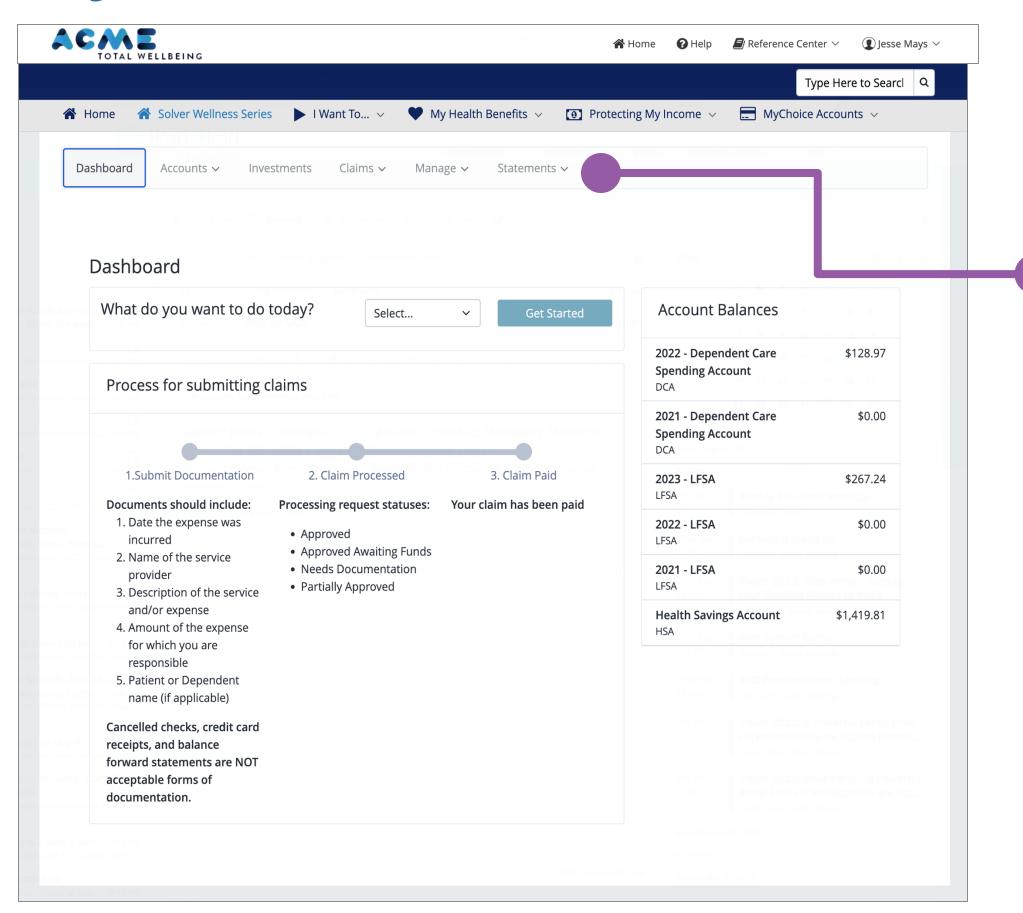

## **MyChoice Accounts Dashboard**

- Quick start menu
- View Account Details
- Submit claims
- View claims summary
- Manage Bank Accounts
- Manage Providers (for provider pay)
- Investments
- Balances

### Individual Account Detail

Access Account Statements
Investments (HSA)
Pay Provider or
Transfer/Reimburse

View and filter transactions