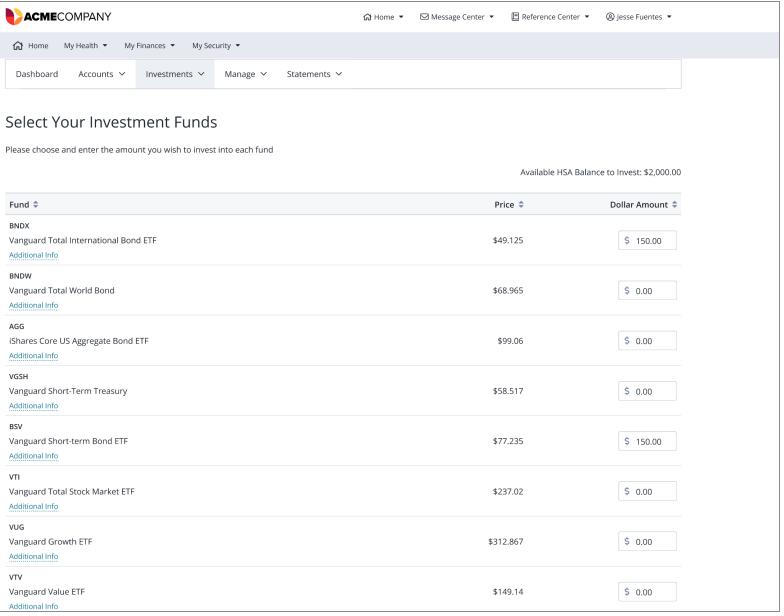

### **MyChoice Accounts Investments (HSA)**

Self-directed investment tools embedded into the MyChoice Accounts member web

Select the graphic for the full fund line-up

## **MyChoice Accounts Investments (HSA)**

- Modern, flexible investment model using ETFs rather than mutual funds
- Real-time trading