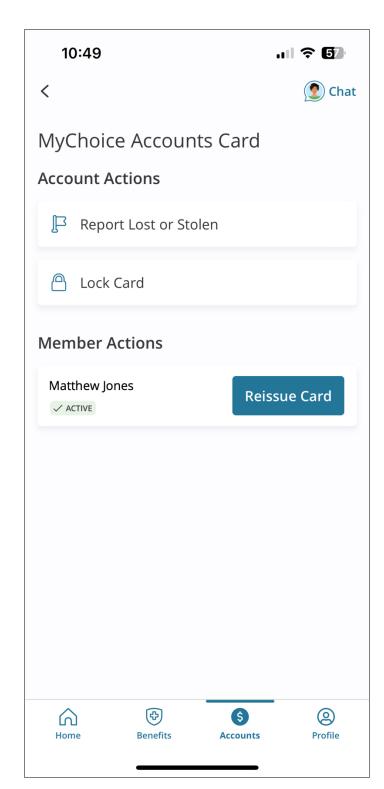

# Manage > Cards

## Manage: Cards, Providers, Bank Account

Manage Bank Account