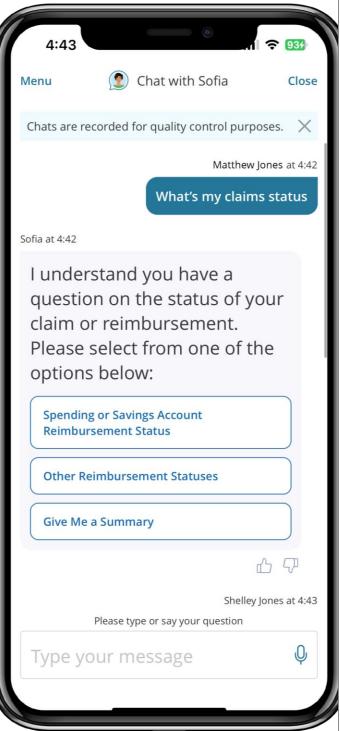

### Al Assistant, Sofia knows MyChoice Accounts

Members may access Sofia 24/7 through the member web and get more details on their accounts quickly...in 52 languages and via voice or type-to-chat.

# MyChoice Mobile App Al Support

- Al-enabled with our live chatbot, Sofia
- Participants can askquestions and get answers in real time
- 33% of members use Sofia on nights and weekends to get speedy answers
- She knows balances, debit card info, claims submission deadlines, last five claims submitted, and more.