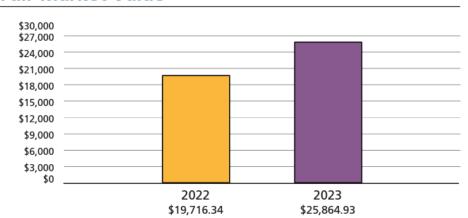

edule
- Available in member web or mobile app





### Statement Menu: HSA Only

**HSA Members** 





### **Account Statements: HSA**

View

Account Statements - qtrly
Tax Statements - Jan/May
Investment Statement - monthly
Trade Confirmation - per trade
Statement Preferences

Download as PDF on demand





### **Statements: HSA**

Members may review their transactions in real time from their HSA account page or download a PDF statement like this one. >



#### **Account Information**

Account Registration MATTHEW JONES 100 MAIN STREET ROCK HILL SC 29730-3331

#### **Your Healthcare Account Statement**

October 1, 2023 through December 31, 2023 Account Number 2223334445

#### **Contact Information:**

866-520-4472

#### Fair Market Value as of December 31, 2023



#### Fair Market Value



#### For Your Information

- <sup>1</sup> Funds in this account are insured by the FDIC to the maximum permitted by law
- <sup>3</sup> NOT FDIC INSURED / NO BANK GUARANTEE / MAY LOSE VALUE This is an aggregate of your HSA Saver Account and your Self-Directed Investment Account. Securities in your Self-Directed Investment Account are offered through UMB Financial Services, Inc., a registered broker/dealer and member FINRA (www.finra.org), SIPC and not by UMB Bank, n.a.

Self-Directed Investment balance reflects the balance at the time this statement was created and may vary from actual investment balance. Self-Directed Investment activity is not included. See your investment statement for most current balance and activity. That statement will be delivered separately.

#### **Contributions