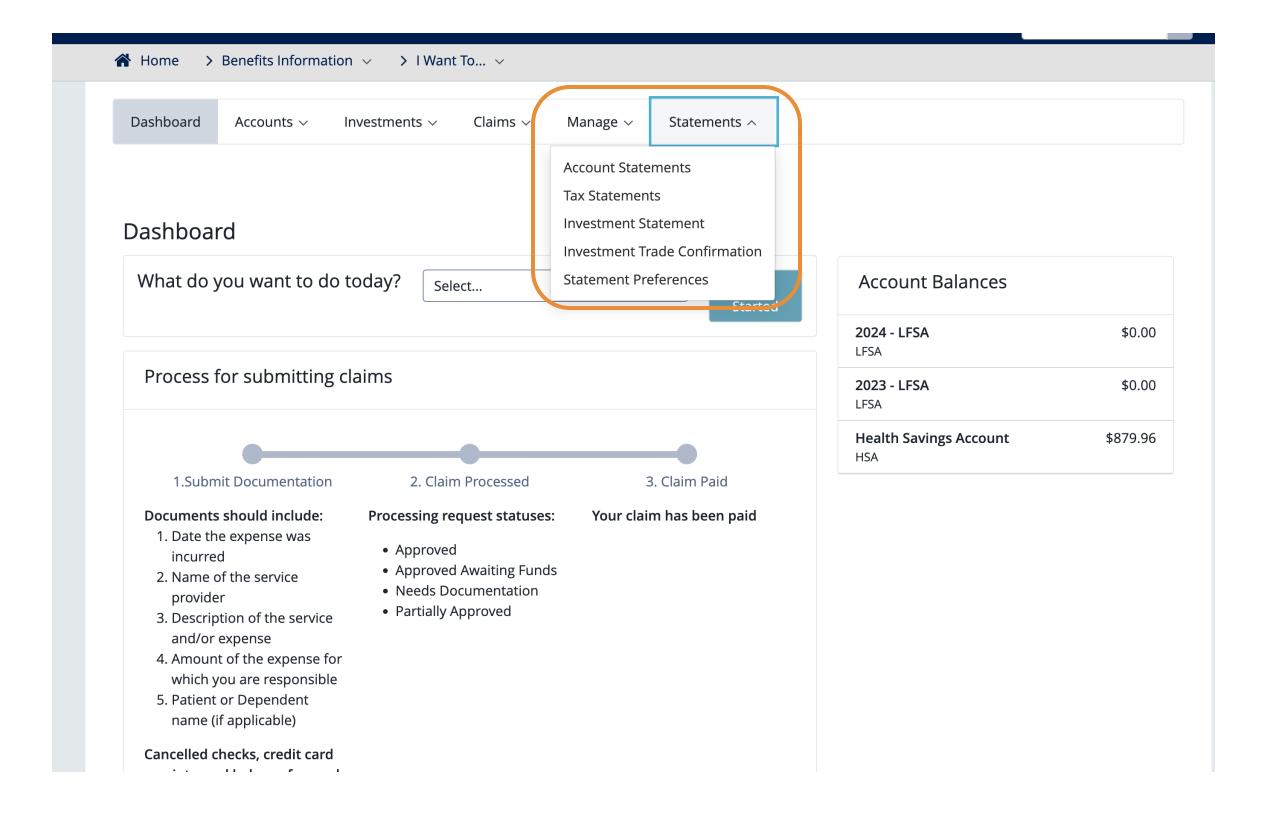

### **Account Statements: HSA**

View

Account Statements - qtrly
Tax Statements - Jan/May
Investment Statement - monthly
Trade Confirmation - per trade
Statement Preferences

Download as PDF on demand