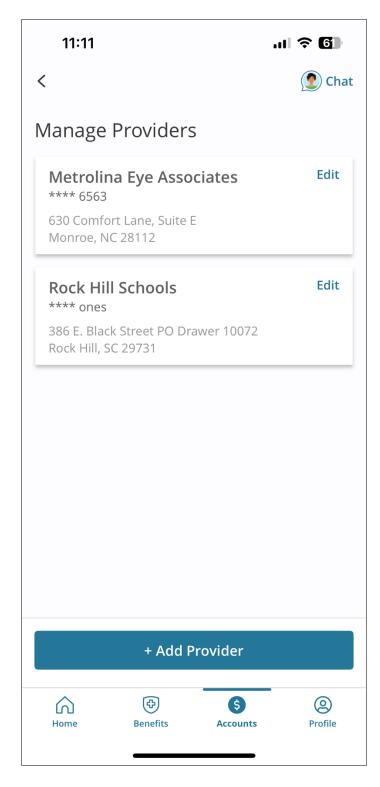

# Manage > Providers

**Mobile:** Select **Accounts** and tap the **Manage** tab. Tap the **Providers** tile to add a new provider or edit an existing provider.