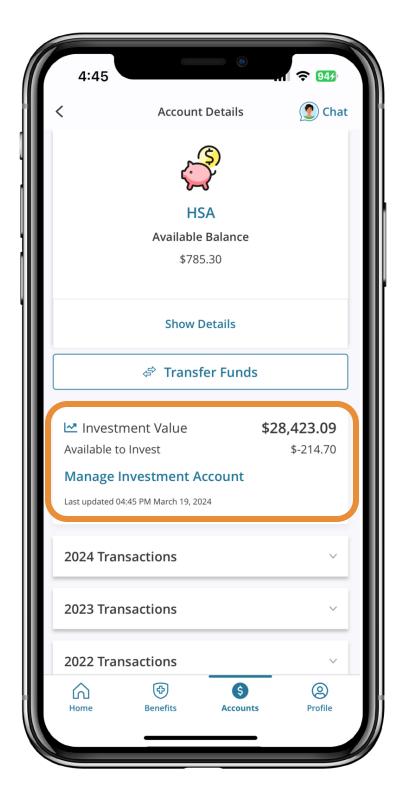

### **MyChoice Accounts Investments (HSA)**

Self-directed investment tools embedded into the MyChoice Accounts member web

Select the graphic for the full fund line-up

## **MyChoice Accounts Investments (HSA)**

- Modern, flexible investment model using ETFs rather than mutual funds
- Real-time trading

### **HSA Investments**

HSA Account page

Investment Dashboard

Investment History