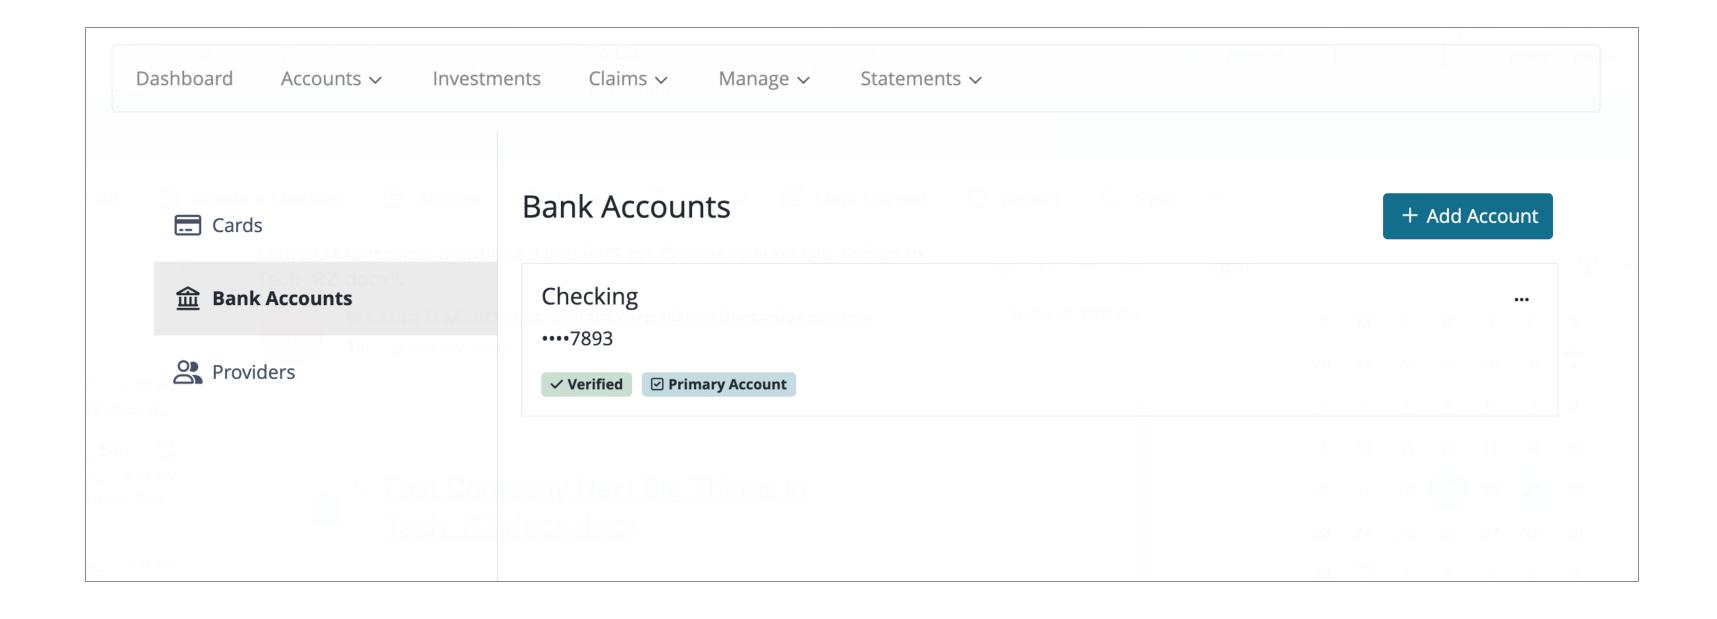

Ex: buying contacts, medicine, pharmacy items, or insurance premiums. Provider (Optional) Who is this expense for?



- Dynamic fields display based on responses.
- Upload documentation & Submit



\$0.00

\$0.00

# **Claims > Claim Summary**

- Shows all claims, transfers, and card transactions in process
- Claims on a recurring schedule
- Claims history
- Edit claims
- Search function
- Filter by claim types



### **MyChoice Accounts Investments (HSA)**

Self-directed investment tools embedded into the MyChoice Accounts member web





Select the graphic for the full fund line-up



## **MyChoice Accounts Investments (HSA)**



- Modern, flexible investment model using ETFs rather than mutual funds
- Real-time trading



# Manage > Cards





# Manage > Bank Accounts (direct deposit)





# Manage > Providers





### Statements: FSA + HRA

- Real-time balance information
- Account transactions
- Claim status tracker
- Claim history
- Recurring schedule
- Available in member web or mobile app





### Statement Menu: HSA Only

**HSA Members** 





### **Account Statements: HSA**

View

Account Statements - qtrly
Tax Statements - Jan/May
Investment Statement - monthly
Trade Confirmation - per trade
Statement Preferences

Download as PDF on demand





### **Statements: HSA**

Members may review their transactions in real time from their HSA account page or download a PDF statement like this one. >



#### **Account Information**

Account Registration MATTHEW JONES 100 MAIN STREET ROCK HILL SC 29730-3331

#### **Your Healthcare Account Statement**

October 1, 2023 throug