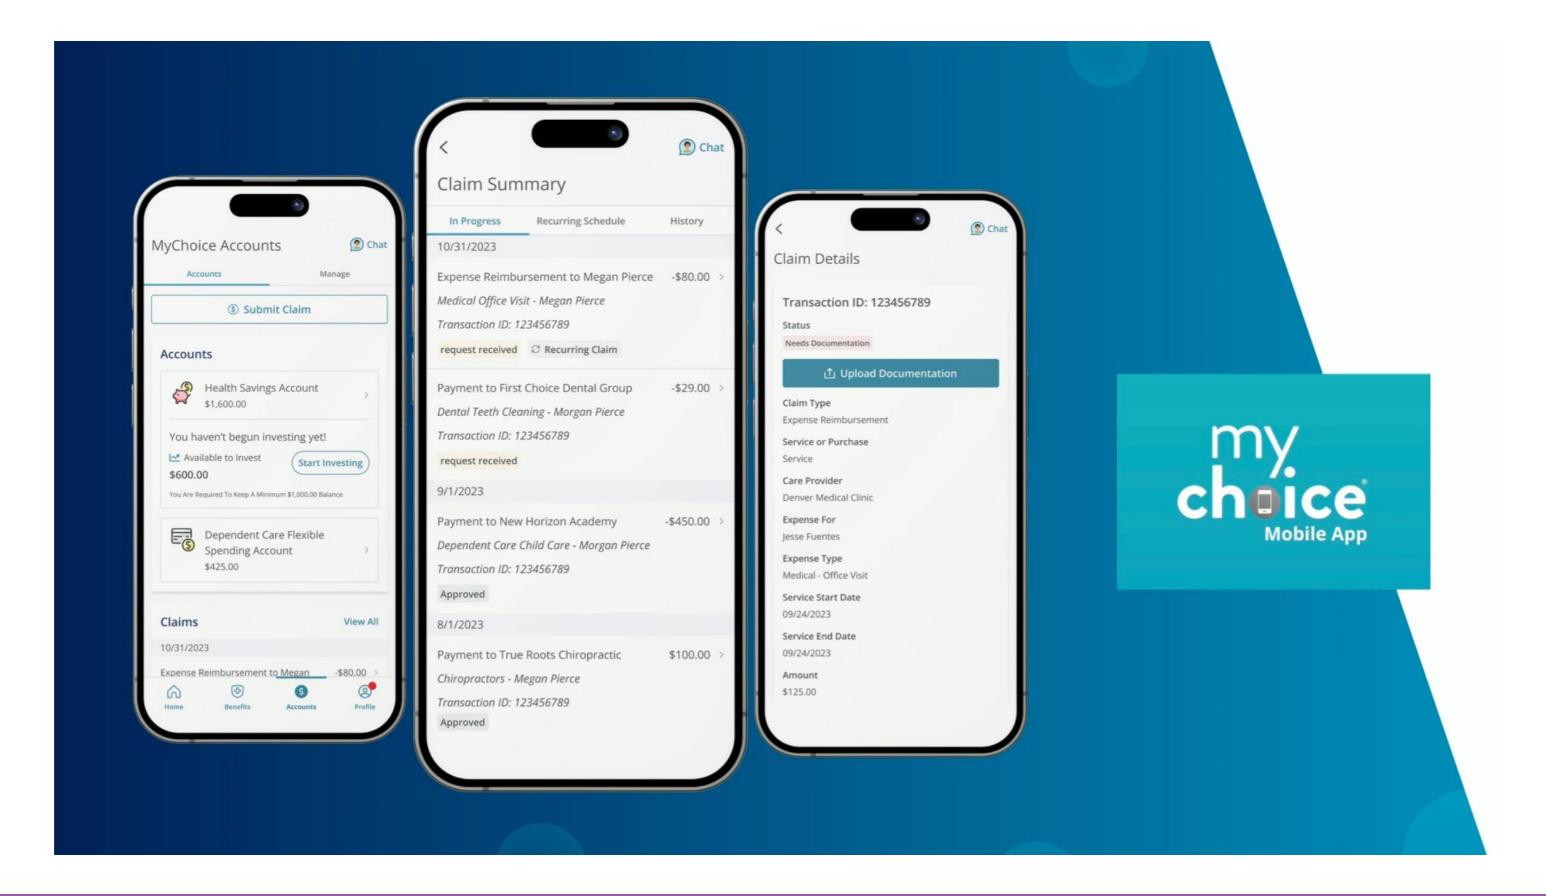

# MyChoice Mobile App

The MyChoice Mobile App offers complete parity with the online experience.

Members may perform all functions related to their saving/spending account in the app.

## MyChoice Mobile App Claims

- Log in to the app, select SubmitClaim and follow the prompts.
- Fill in the details:
  - Receipt image (use device camera)
  - Date of service
  - Category
  - Service
  - Amount requested
- Select Review Claim.
  Reimbursement will usually occur within 2-5 business days.