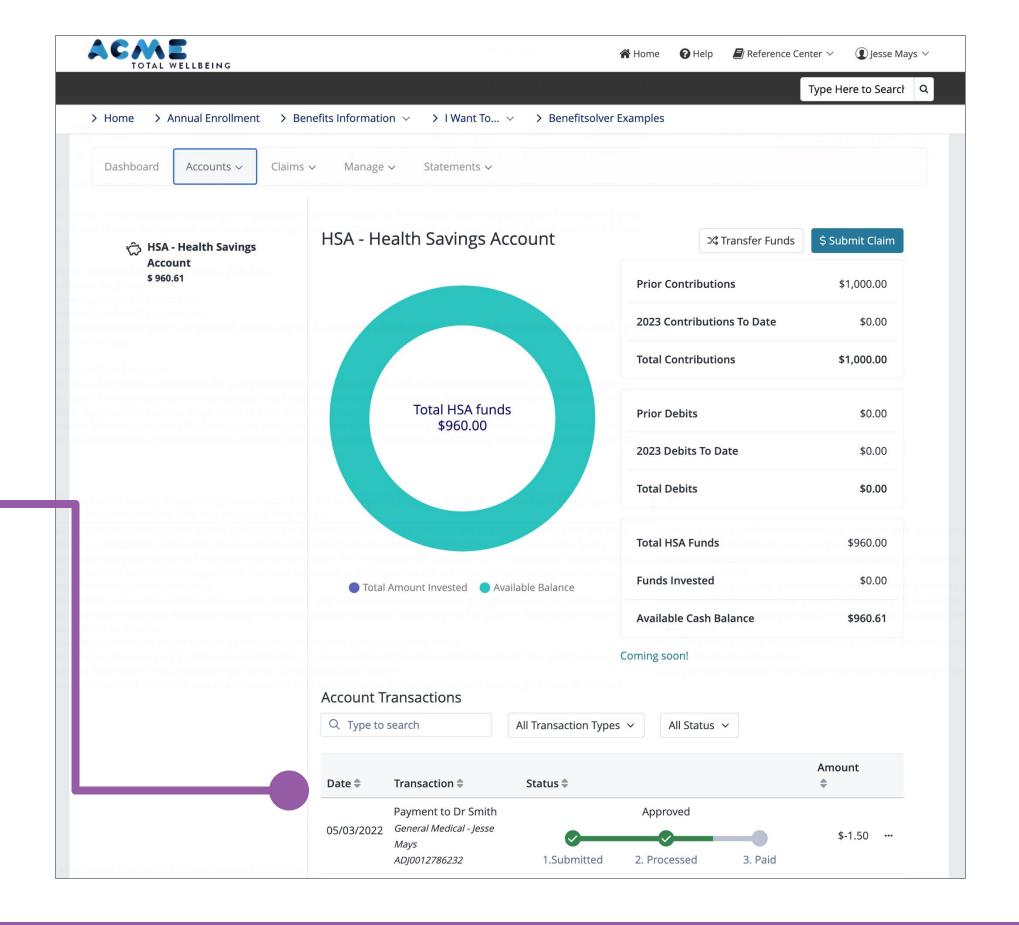

### Individual Account Detail

Access Account Statements
Investments (HSA)
Pay Provider or
Transfer/Reimburse

View and filter transactions

## Pay a Provider Directly

- Pay your doctor, hospital or other vendor directly from your account
- Upload documentation or receipts
- Members can do this directly in the claim process or add providers under Manage > Providers.