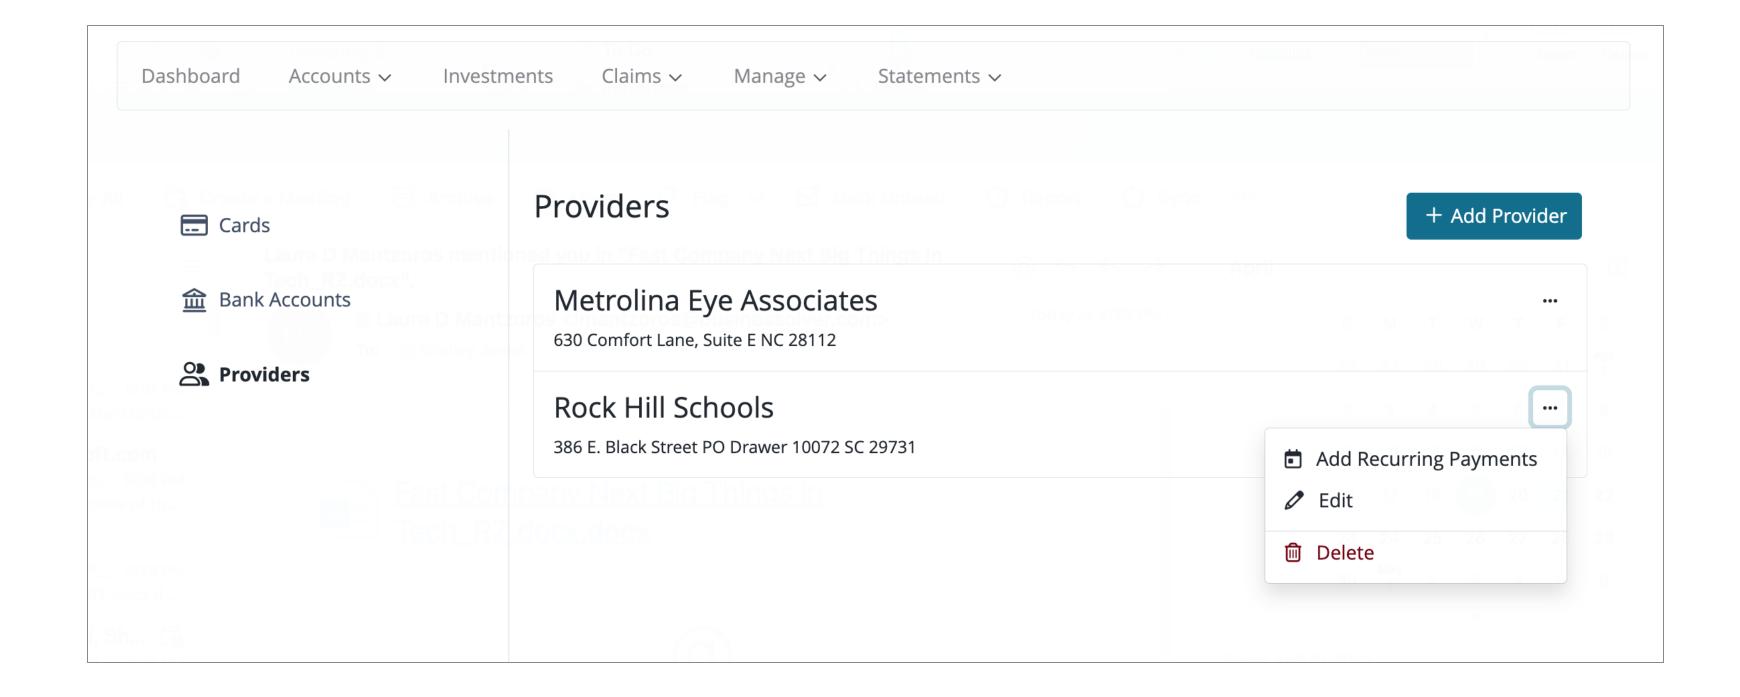

## Pay a Provider Directly

- Pay your doctor, hospital or other vendor directly from your account
- Upload documentation or receipts
- Members can do this directly in the claim process or add providers under Manage > Providers.

# Manage > Providers

**Mobile:** Select **Accounts** and tap the **Manage** tab. Tap the **Providers** tile to add a new provider or edit an existing provider.