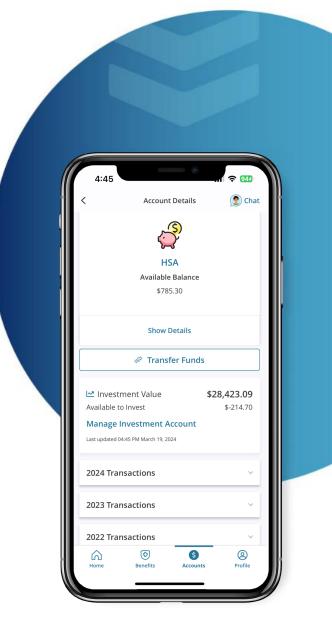

### Individual Account Detail

Access Account Statements
Investments (HSA)
Pay Provider or
Transfer/Reimburse

View and filter transactions

### **HSA Investments**

HSA Account page

Investment Dashboard

Investment History