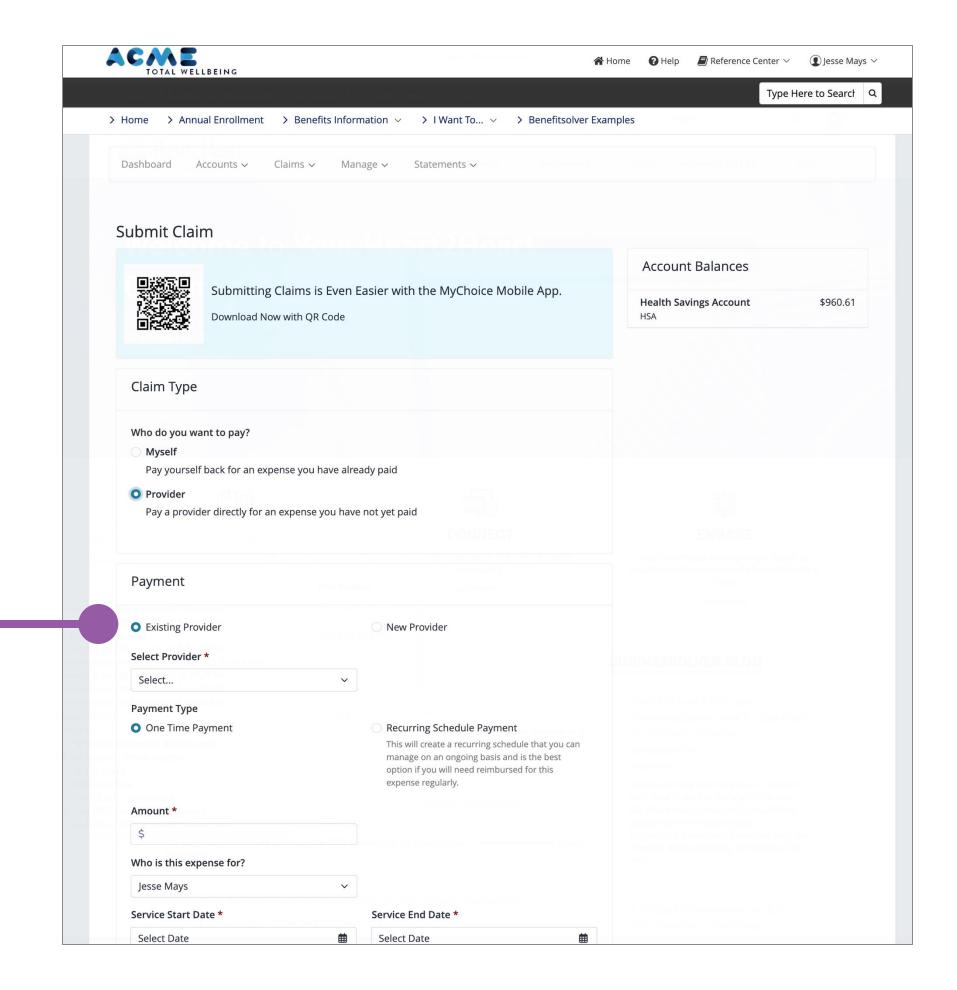

### Claims > Submit Claim

#### Submit Claim Account Balances Submitting Claims is Even Easier with the MyChoice Mobile App. 2022 - Dependent Care \$128.97 Download Now with QR Code **Spending Account** 2021 - Dependent Care **Spending Account** Claim Type \$267.24 2023 - LFSA Who do you want to pay? 2022 - LFSA LFSA Pay yourself back for an expense you have already paid Pay a provider directly for an expense you have not yet paid **Health Savings Account** \$1,419.81 Reimbursement Reimbursement Type One Time Reimbursement Recurring Schedule Reimbursement This will create a recurring schedule that you can manage on an ongoing basis and is the best option if you will need reimbursed for this Amount Are you requesting reimbursement for a service or a purchase? Ex: doctor visits, chiropractor appointments, childcare expenses. Ex: buying contacts, medicine, pharmacy items, or insurance premiums. Provider (Optional) Who is this expense for?

- Dynamic fields display based on responses.
- Upload documentation & Submit

\$0.00

\$0.00

#### Pay a Provider

Online: If you want to use your account balance to pay a provider directly, select Claims > Submit Claim, then select Care Provider on the claims submission experience under claim type "Who do you want to pay?"