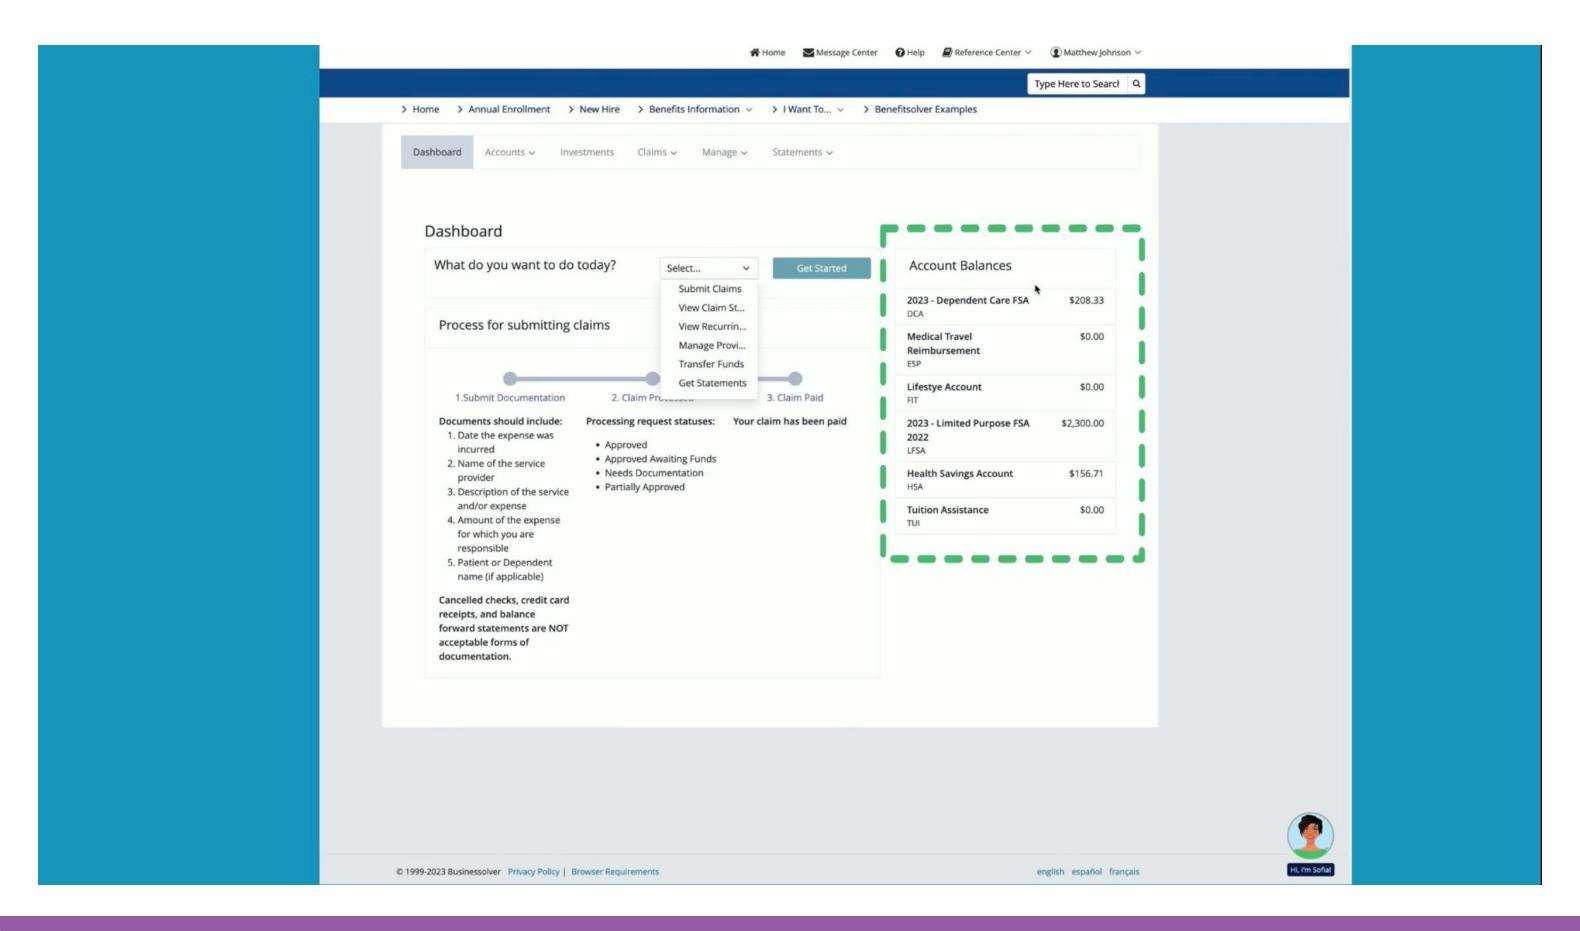

## **MyChoice Accounts Dashboard**

- Quick start menu
- View Account Details
- Submit claims
- View claims summary
- Manage Bank Accounts
- Manage Providers (for provider pay)
- Investments
- Balances

#### Submit Claim Account Balances Submitting Claims is Even Easier with the MyChoice Mobile App. 2022 - Dependent Care \$128.97 Download Now with QR Code **Spending Account** 2021 - Dependent Care **Spending Account** Claim Type \$267.24 2023 - LFSA Who do you want to pay? 2022 - LFSA LFSA Pay yourself back for an expense you have already paid Pay a provider directly for an expense you have not yet paid **Health Savings Account** \$1,419.81 Reimbursement Reimbursement Type One Time Reimbursement Recurring Schedule Reimbursement This will create a recurring schedule that you can manage on an ongoing basis and is the best option if you will need reimbursed for this Amount Are you requesting reimbursement for a service or a purchase? Ex: doctor visits, chiropractor appointments, childcare expenses. Ex: buying contacts, medicine, pharmacy items, or insurance premiums. Provider (Optional) Who is this expense for?

- Dynamic fields display based on responses.
- Upload documentation & Submit

\$0.00

\$0.00