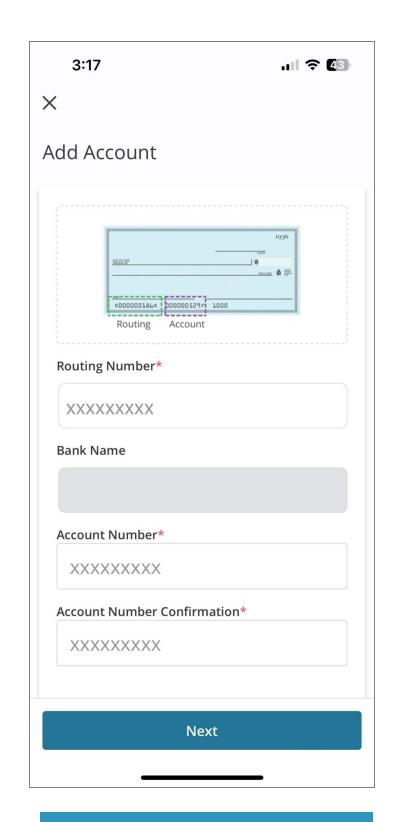

# Manage > Bank Accounts (direct deposit)

## Manage: Cards, Providers, Bank Account

Manage Bank Account