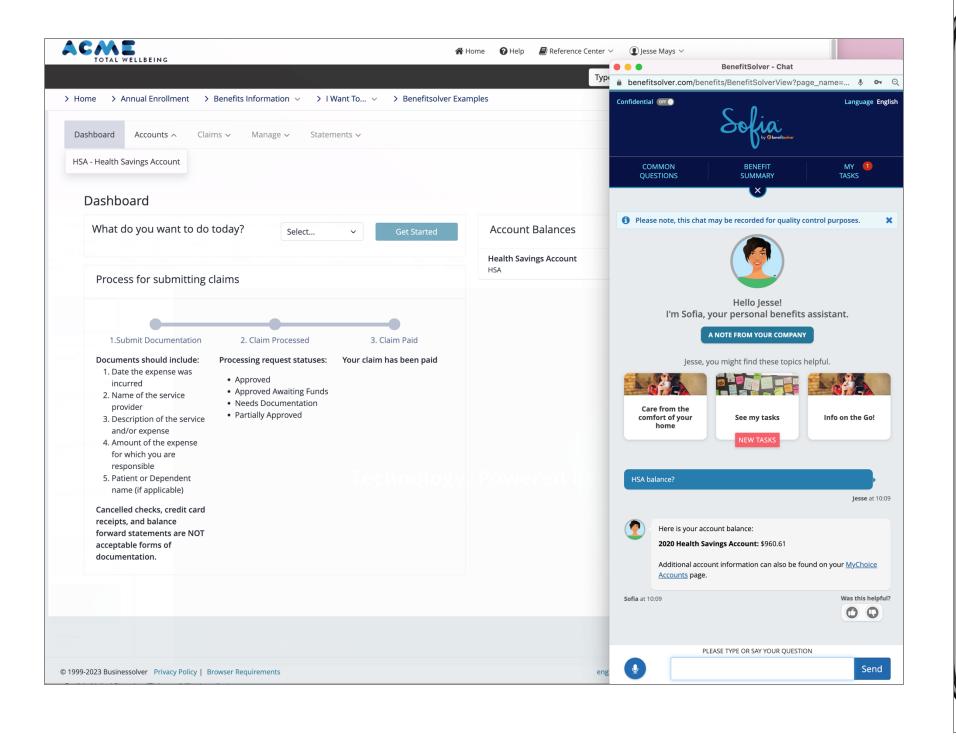

### Al Assistant, Sofia knows MyChoice Accounts

Members may access Sofia 24/7 through the member web and get more details on their accounts quickly...in 52 languages and via voice or type-to-chat.