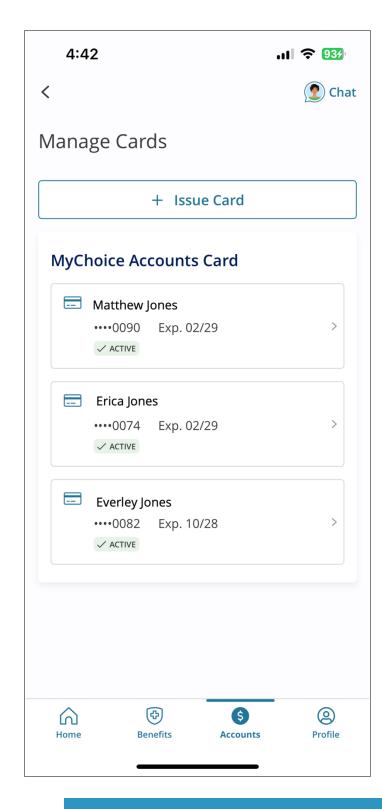

# Manage > Cards

## Manage: Cards, Providers, Bank Account

Manage Bank Account