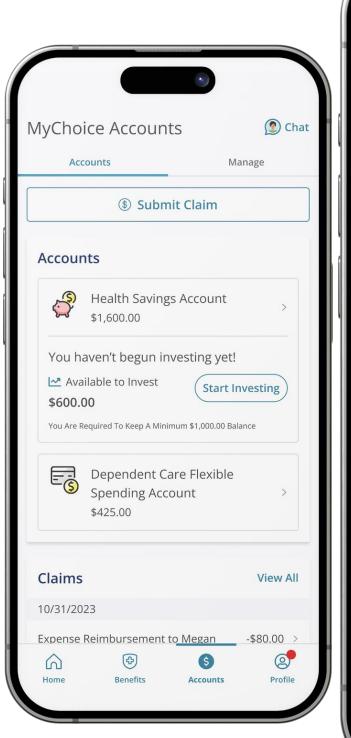

## **MyChoice Accounts Dashboard**

- Quick start menu
- View Account Details
- Submit claims
- View claims summary
- Manage Bank Accounts
- Manage Providers (for provider pay)
- Investments
- Balances

## **MyChoice Mobile App**

The MyChoice Mobile App is the best place for members to manage ALL their benefits, including their accounts.

It's easy to upload a photo for documentation or submit an HSA transfer in moments...

Or check their balance on the go.

This app is for all of Benefitsolver, so there's just one app to manage.

- Store and send ID cards
- Ask Sofia questions
- Initiate enrollment
- Verify benefits

# MyChoice Mobile App

The MyChoice Mobile App offers complete parity with the online experience.

Members may perform all functions related to their saving/spending account in the app.