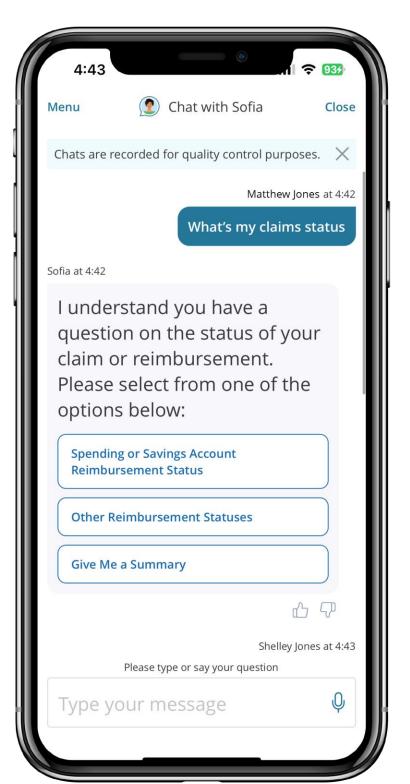

# MyChoice Mobile App Al Support

- Al-enabled with our live chatbot, Sofia
- Participants can askquestions and get answers in real time
- 33% of members use Sofia on nights and weekends to get speedy answers
- She knows balances, debit card info, claims submission deadlines, last five claims submitted, and more.