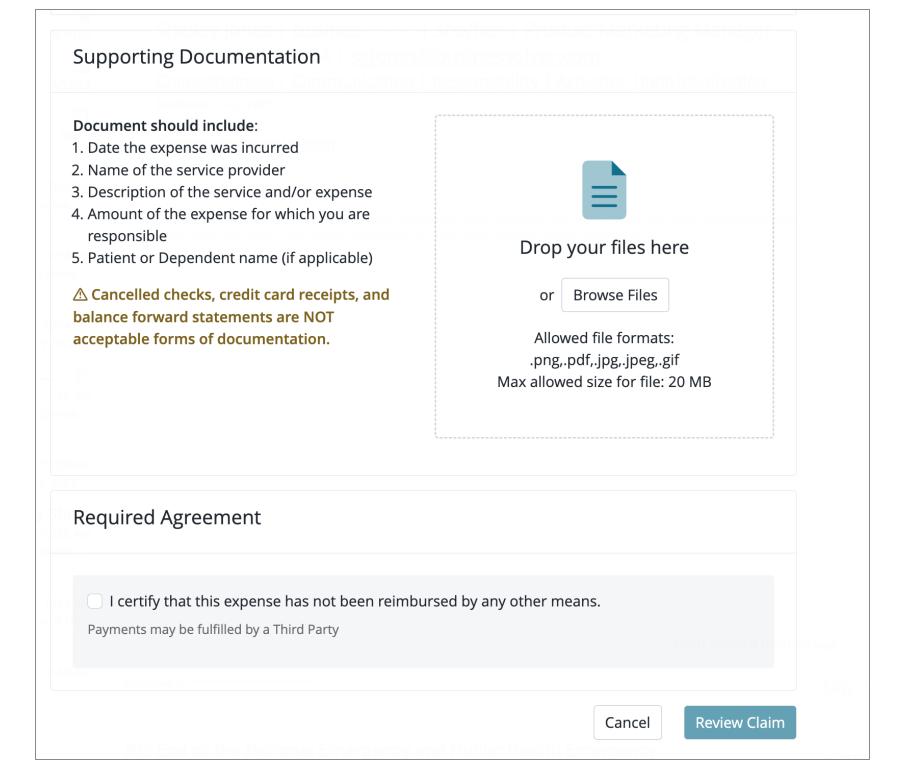

## Pay a Provider Directly

- Pay your doctor, hospital or other vendor directly from your account
- Upload documentation or receipts
- Members can do this directly in the claim process or add providers under Manage > Providers.

#### **REQUEST PAYMENT**

(Flexible Spending Accounts, Commuter Parking or Health Reimbursement Accounts)

To request payment/reimbursement, follow the instructions on the screen and fill in all required fields. If you have a question about whether a product or service is eligible for reimbursement, review your Eligible Expense Guide located in the Reference Center, review IRS Publication 502, or review our online eligible expense list.

#### Request Reimbursement

FSA or HRA

Online: Use the Submit Claim button on any screen or navigate to Claims > Submit Claim. Follow the instructions on the screen and fill in all required fields.

**Mobile:** Select **Accounts** and then tap **Submit Claim** and complete all required fields.

#### Pay a Provider

Online: If you want to use your account balance to pay a provider directly, select Claims > Submit Claim, then select Care Provider on the claims submission experience under claim type "Who do you want to pay?"

You can select the provider name and indicate the date for the payment and additional details of service. Then, you can upload any required documentation and submit the expense for payment. MyChoice Accounts will manage the payment based on your settings.