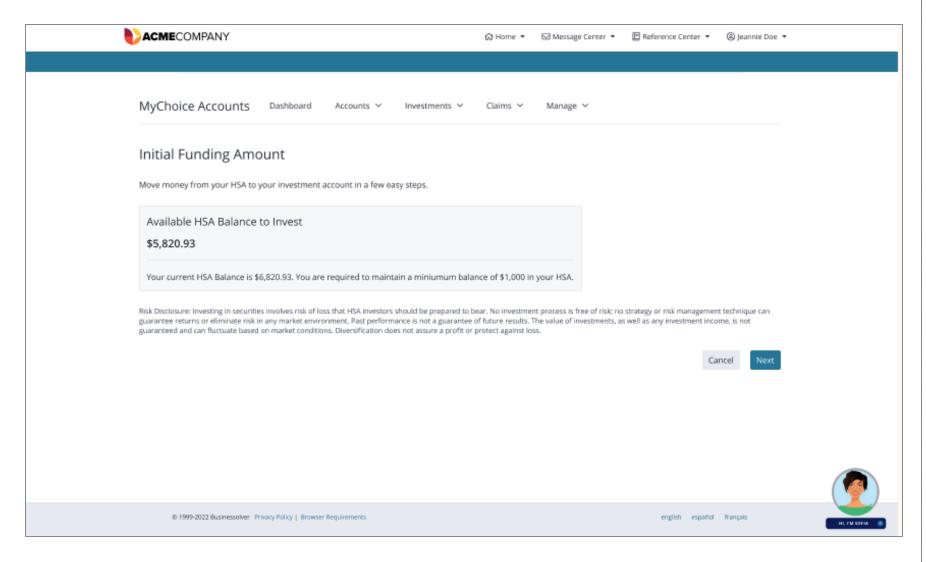

### **MyChoice Accounts Investments (HSA)**

Self-directed investment tools embedded into the MyChoice Accounts member web

Select the graphic for the full fund line-up

## **MyChoice Accounts Investments (HSA)**

- Modern, flexible investment model using ETFs rather than mutual funds
- Real-time trading