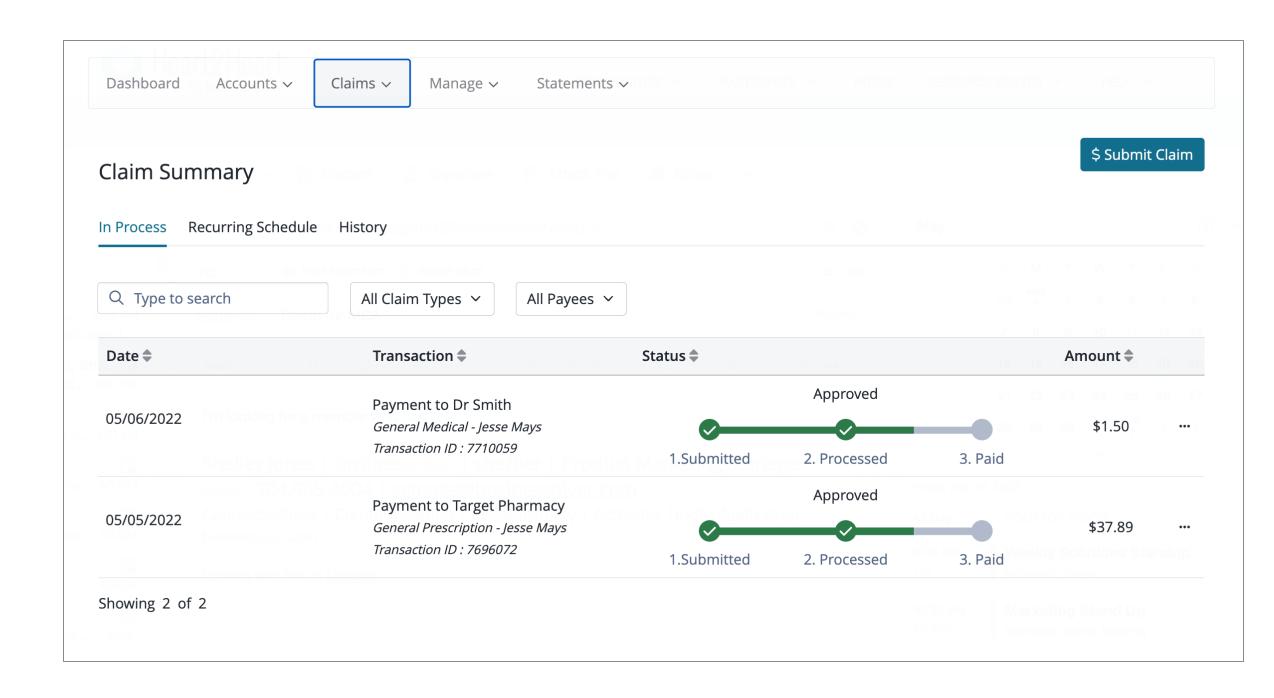

# **Claims > Claim Summary**

- Shows all claims, transfers, and card transactions in process
- Claims on a recurring schedule
- Claims history
- Edit claims
- Search function
- Filter by claim types