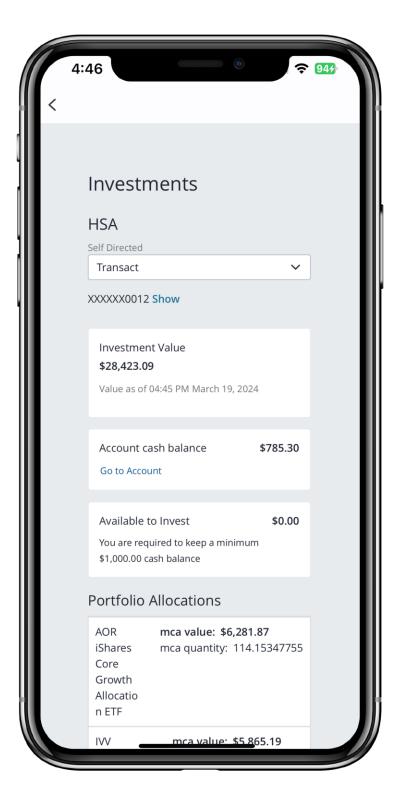

### **MyChoice Accounts Investments (HSA)**

Self-directed investment tools embedded into the MyChoice Accounts member web

Select the graphic for the full fund line-up

## **MyChoice Accounts Investments (HSA)**

- Modern, flexible investment model using ETFs rather than mutual funds
- Real-time trading

### **HSA Investments**

HSA Account page

Investment Dashboard

Investment History