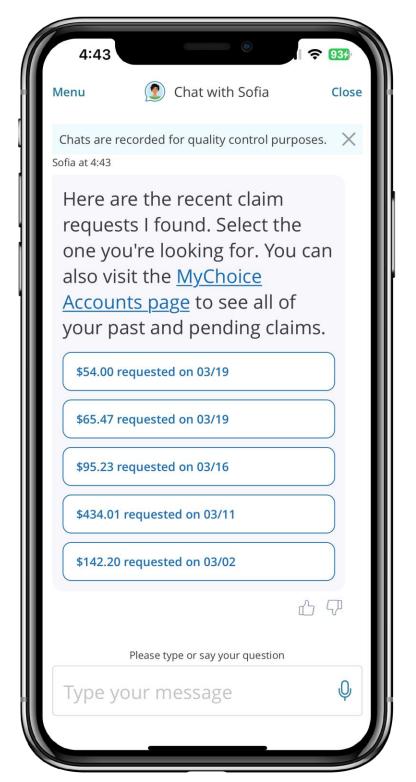

# MyChoice Mobile App Al Support

- Al-enabled with our live chatbot, Sofia
- Participants can askquestions and get answers in real time
- 33% of members use Sofia on nights and weekends to get speedy answers
- She knows balances, debit card info, claims submission deadlines, last five claims submitted, and more.