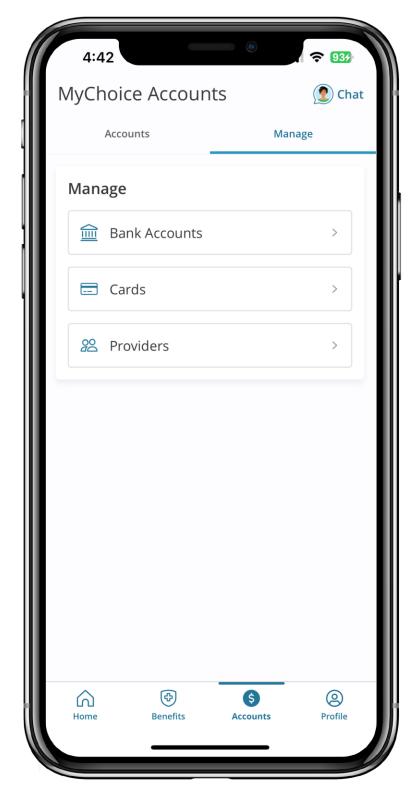

# Manage > Cards

# Manage > Bank Accounts (direct deposit)

# Manage > Providers

## Manage: Cards, Providers, Bank Account

Manage Bank Account