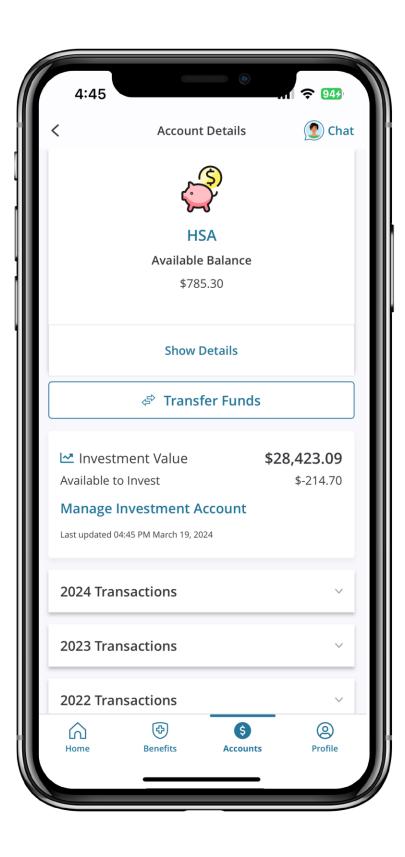

### Individual Account Detail

Access Account Statements
Investments (HSA)
Pay Provider or
Transfer/Reimburse

View and filter transactions

### **MyChoice Accounts Investments (HSA)**

Self-directed investment tools embedded into the MyChoice Accounts member web

Select the graphic for the full fund line-up

## **MyChoice Accounts Investments (HSA)**

- Modern, flexible investment model using ETFs rather than mutual funds
- Real-time trading

### **HSA Investments**

HSA Account page

Investment Dashboard

Investment History