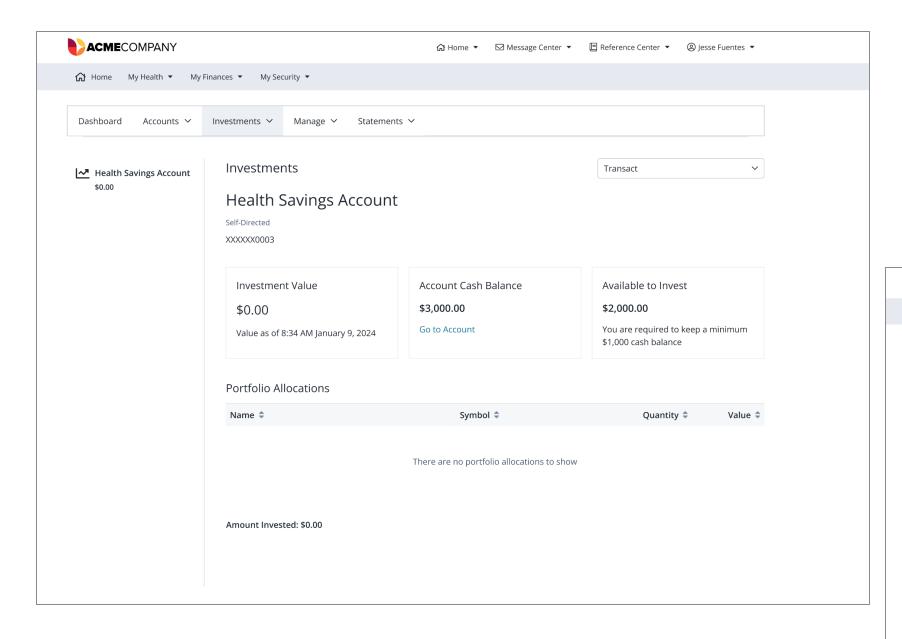

### **MyChoice Accounts Investments (HSA)**

Self-directed investment tools embedded into the MyChoice Accounts member web

Select the graphic for the full fund line-up

## **MyChoice Accounts Investments (HSA)**

- Modern, flexible investment model using ETFs rather than mutual funds
- Real-time trading