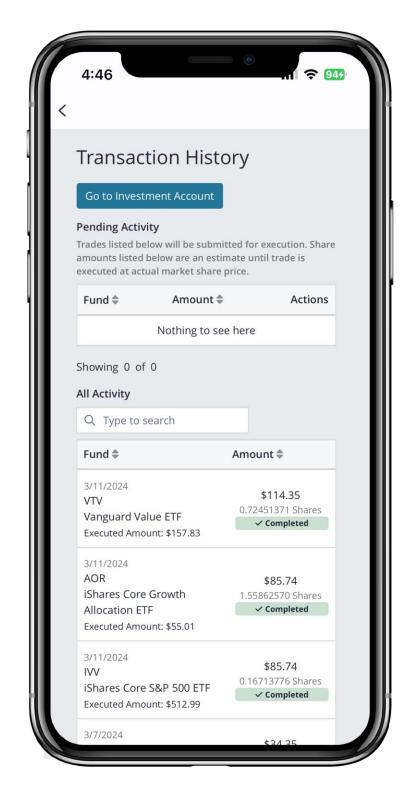

### **HSA Investments**

HSA Account page

Investment Dashboard

Investment History