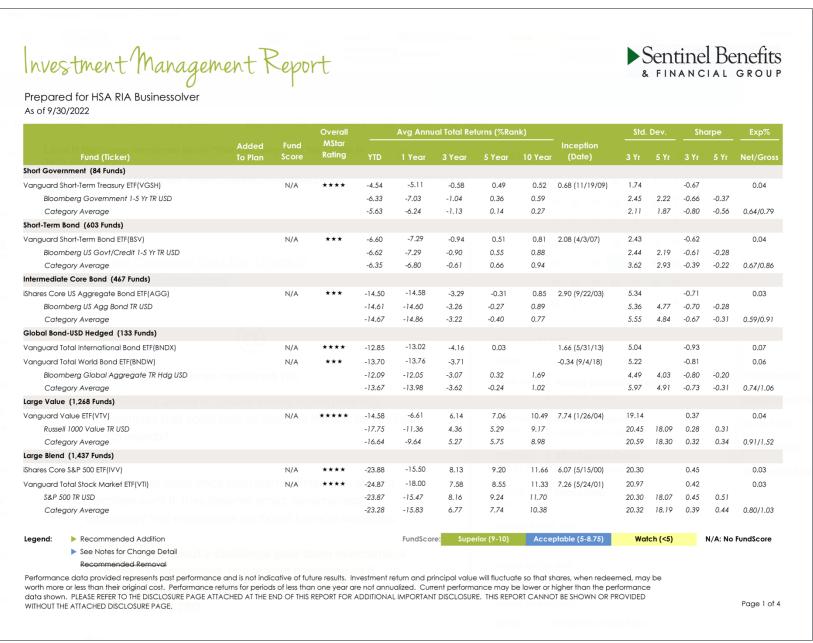

### **MyChoice Accounts Investments (HSA)**

Self-directed investment tools embedded into the MyChoice Accounts member web

Select the graphic for the full fund line-up