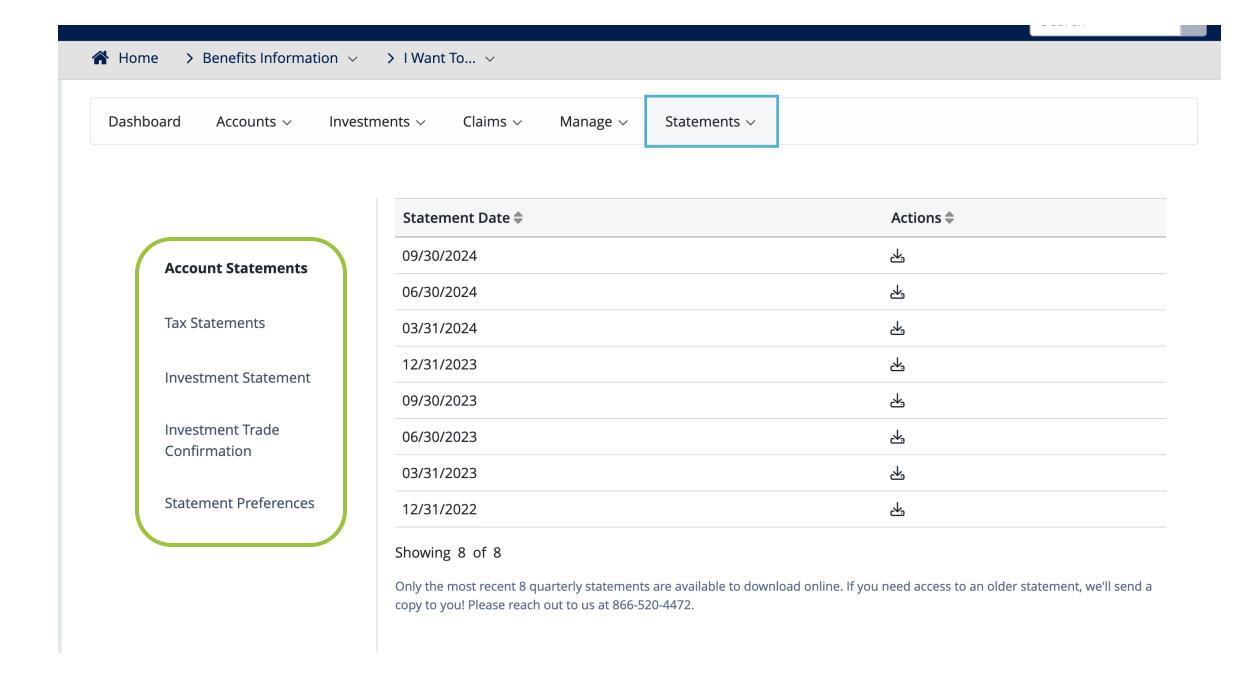

### **Account Statements: HSA**

View

Account Statements - qtrly
Tax Statements - Jan/May
Investment Statement - monthly
Trade Confirmation - per trade
Statement Preferences

Download as PDF on demand