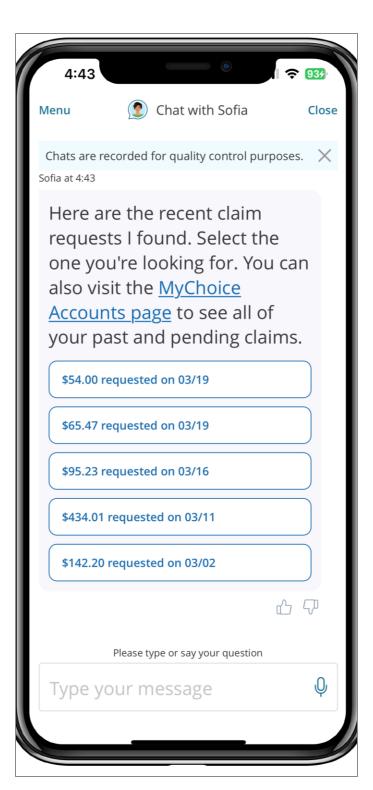

### Al Assistant, Sofia knows MyChoice Accounts

Members may access Sofia 24/7 through the member web and get more details on their accounts quickly...in 52 languages and via voice or type-to-chat.

# MyChoice Mobile App Al Support

- Al-enabled with our live chatbot, Sofia
- Participants can askquestions and get answers in real time
- 33% of members use Sofia on nights and weekends to get speedy answers
- She knows balances, debit card info, claims submission deadlines, last five claims submitted, and more.