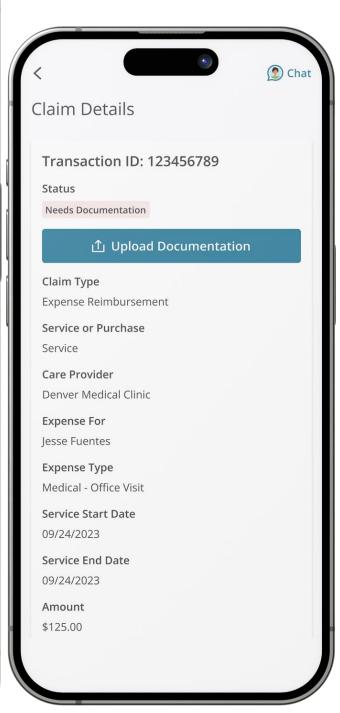

#### **REQUEST PAYMENT**

(Flexible Spending Accounts, Commuter Parking or Health Reimbursement Accounts)

To request payment/reimbursement, follow the instructions on the screen and fill in all required fields. If you have a question about whether a product or service is eligible for reimbursement, review your Eligible Expense Guide located in the Reference Center, review IRS Publication 502, or review our online eligible expense list.

#### Request Reimbursement

FSA or HRA

Online: Use the Submit Claim button on any screen or navigate to Claims > Submit Claim. Follow the instructions on the screen and fill in all required fields.

**Mobile:** Select **Accounts** and then tap **Submit Claim** and complete all required fields.