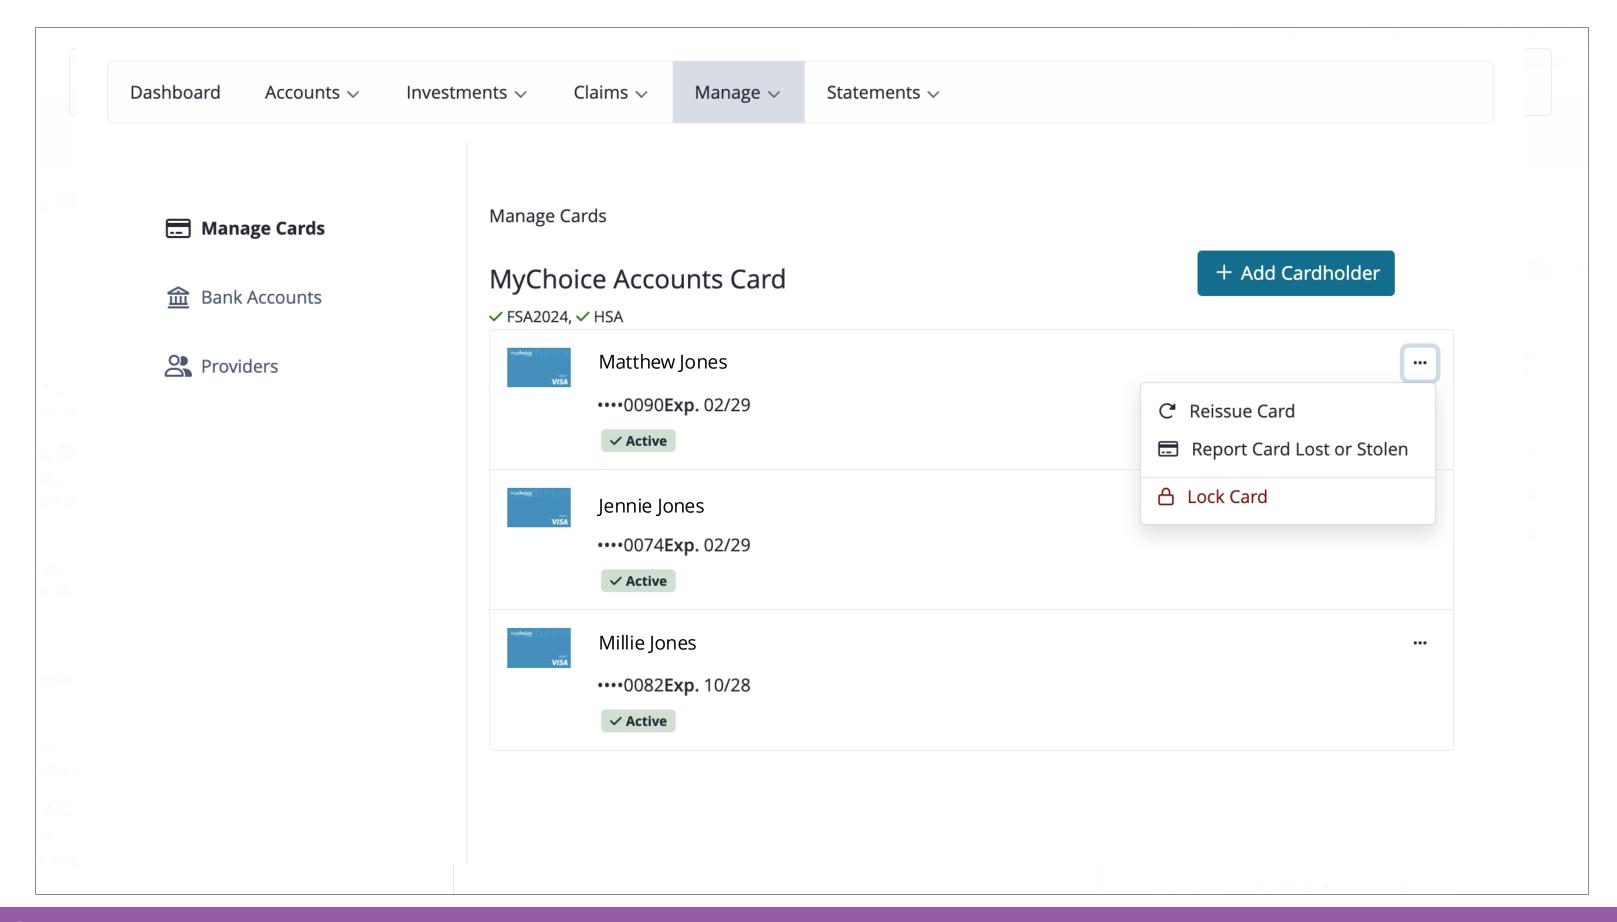

chiropractor appointments, childcare expenses. Ex: buying contacts, medicine, pharmacy items, or insurance premiums. Provider (Optional) Who is this expense for?



- Dynamic fields display based on responses.
- Upload documentation & Submit



\$0.00

\$0.00

# **Claims > Claim Summary**

- Shows all claims, transfers, and card transactions in process
- Claims on a recurring schedule
- Claims history
- Edit claims
- Search function
- Filter by claim types



### **MyChoice Accounts Investments (HSA)**

Self-directed investment tools embedded into the MyChoice Accounts member web





Select the graphic for the full fund line-up



## **MyChoice Accounts Investments (HSA)**



- Modern, flexible investment model using ETFs rather than mutual funds
- Real-time trading



# Manage > Cards





# Manage > Bank Accounts (direct deposit)





# Manage > Providers





### Statements: FSA + HRA

- Real-time balance information
- Account transactions
- Claim status tracker
- Claim history
- Recurring schedule
- Available in member web or mobile app





### Statement Menu: HSA Only

**HSA Members** 





### **Account Statements: HSA**

View

Account Statements - qtrly
Tax Statements - Jan/May
Investment Statement - monthly
Trade Confirmation - per trade
Statement Preferences

Download as PDF on demand





### **Statements: HSA**

Members may review their transactions in real time from their HSA account page or download a PDF statement like this one. >



#### **Account Information**

Account Registration MATTHEW JONES 100 MAIN STREET ROCK HILL SC 29730-3331

#### **Your Healthc