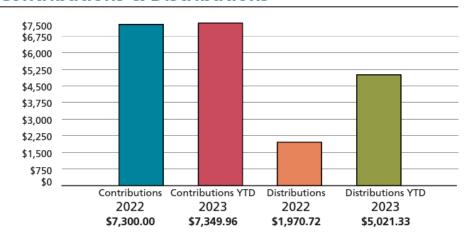

rmation

- <sup>1</sup> Funds in this account are insured by the FDIC to the maximum permitted by law
- <sup>3</sup> NOT FDIC INSURED / NO BANK GUARANTEE / MAY LOSE VALUE This is an aggregate of your HSA Saver Account and your Self-Directed Investment Account. Securities in your Self-Directed Investment Account are offered through UMB Financial Services, Inc., a registered broker/dealer and member FINRA (www.finra.org), SIPC and not by UMB Bank, n.a.

Self-Directed Investment balance reflects the balance at the time this statement was created and may vary from actual investment balance. Self-Directed Investment activity is not included. See your investment statement for most current balance and activity. That statement will be delivered separately.

#### **Contributions & Distributions**



072273 2/3

page 3 of 5





### Al Assistant, Sofia knows MyChoice Accounts

Members may access Sofia 24/7 through the member web and get more details on their accounts quickly...in 52 languages and via voice or type-to-chat.







### Member Web Demo Video





# MyChoice Mobile App

Mobile Participant Experience





## **MyChoice Mobile App**

The MyChoice Mobile App is the best place for members to manage ALL their benefits, including their accounts.

It's easy to upload a photo for documentation or submit an HSA transfer in moments...

Or check their balance on the go.

This app is for all of Benefitsolver, so there's just one app to manage.

- Store and send ID cards
- Ask Sofia questions
- Initiate enrollment
- Verify benefits



#### **REQUEST PAYMENT**

(Flexible Spending Acco