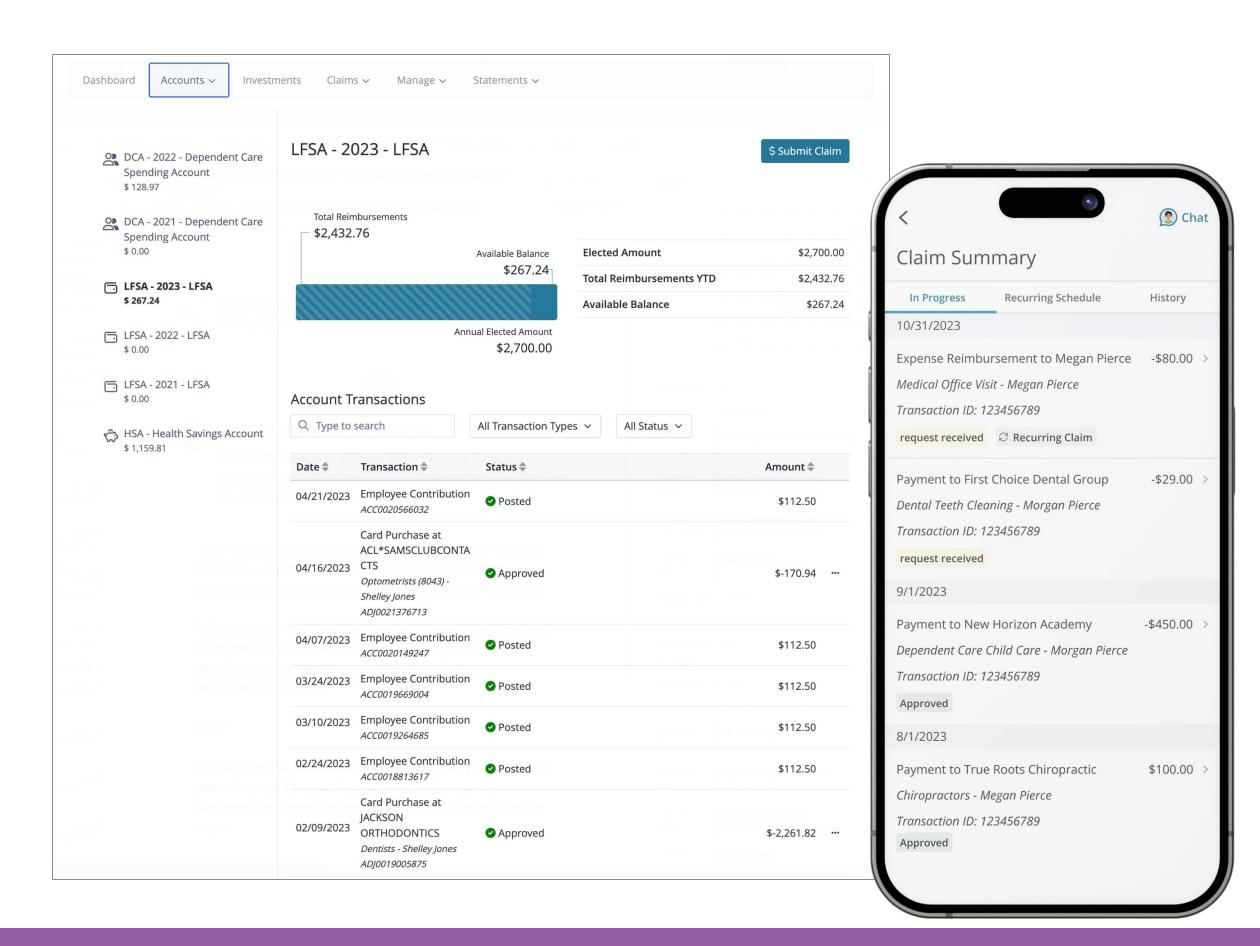

### Individual Account Detail

Access Account Statements
Investments (HSA)
Pay Provider or
Transfer/Reimburse

View and filter transactions

# **Claims > Claim Summary**

- Shows all claims, transfers, and card transactions in process
- Claims on a recurring schedule
- Claims history
- Edit claims
- Search function
- Filter by claim types