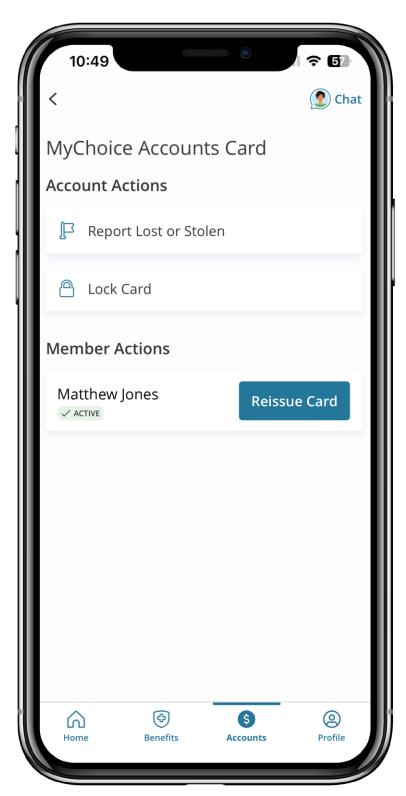

# Manage > Cards

## Manage: Cards, Providers, Bank Account

Manage Bank Account