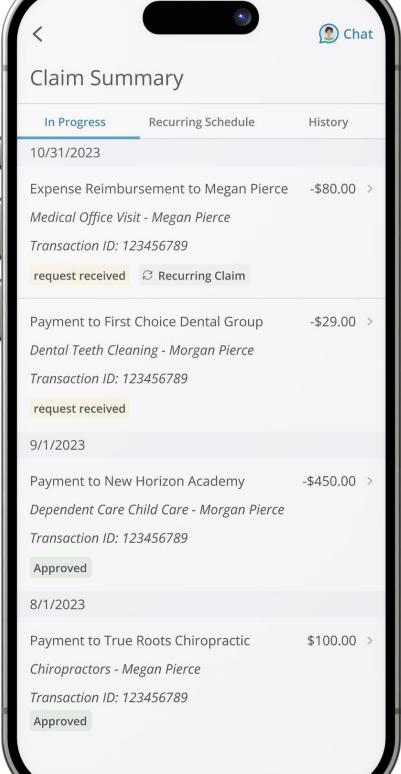

# **Claims > Claim Summary**

- Shows all claims, transfers, and card transactions in process
- Claims on a recurring schedule
- Claims history
- Edit claims
- Search function
- Filter by claim types