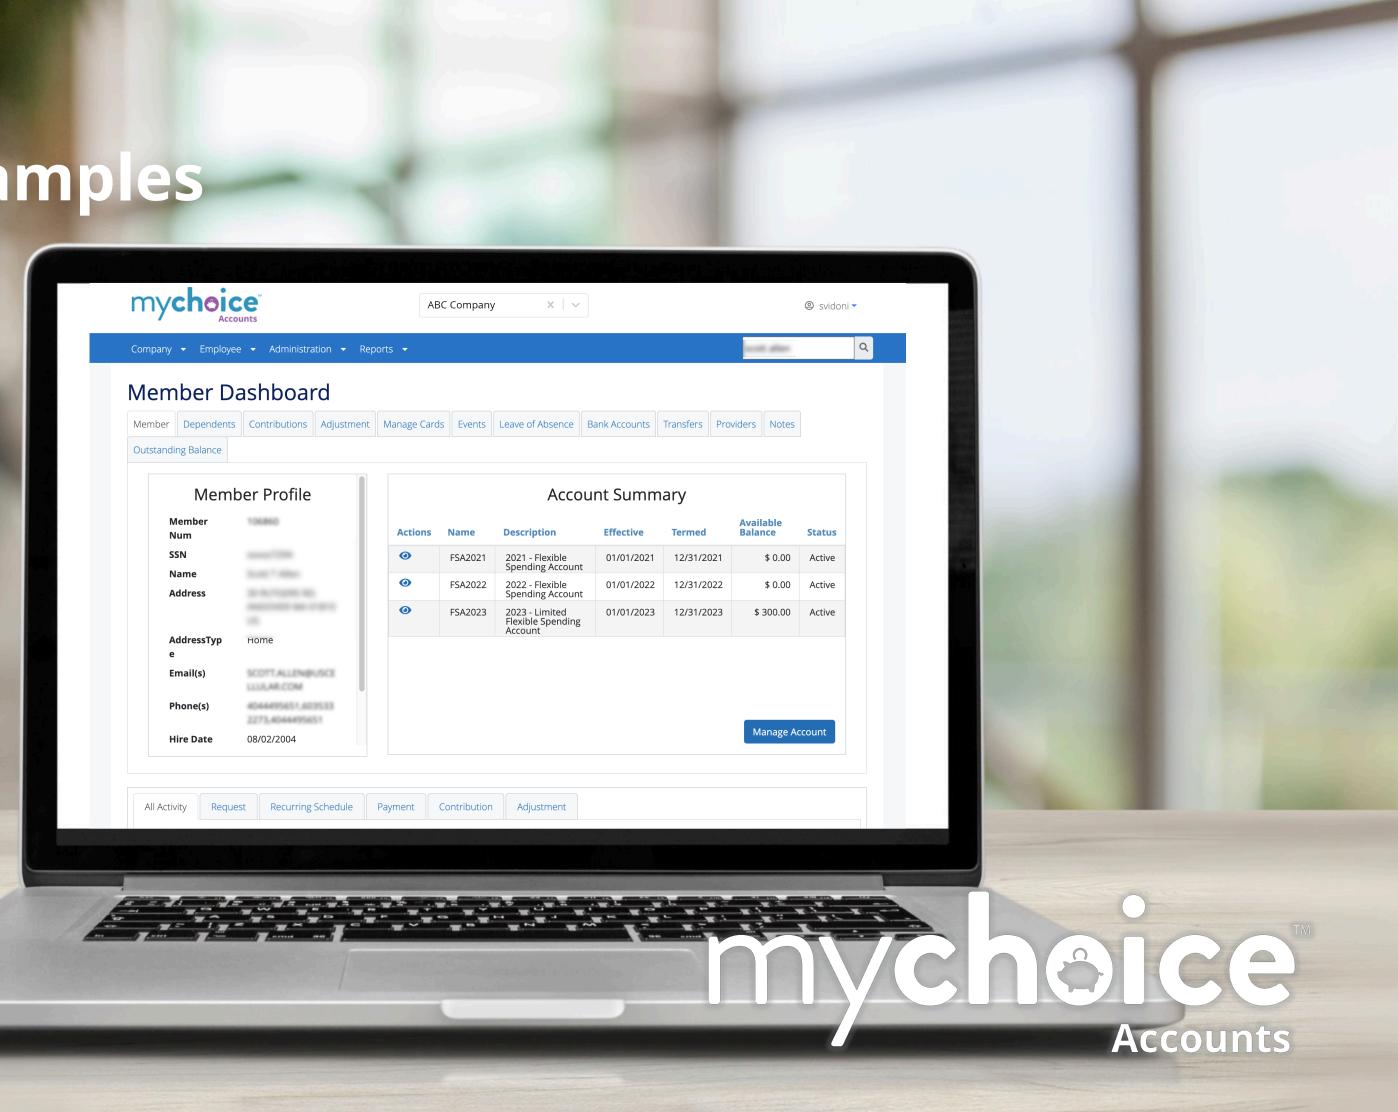

## **Member-Specific Dashboard**

| my <b>c</b>  | hoic        | unts                                 | AB           | C Company    | ×   ~                               |               |             |                      | Svidon               |
|--------------|-------------|--------------------------------------|--------------|--------------|-------------------------------------|---------------|-------------|----------------------|----------------------|
| Company 🚽    | - Employee  | Administration - Rep                 | orts 🔻       |              |                                     |               |             | wet also             |                      |
| Memt         | ber Da      | ashboard                             |              |              |                                     |               |             |                      |                      |
| Member [     | Dependents  | Contributions Adjustment             | Manage Cards | s Events     | Leave of Absence                    | Bank Accounts | Transfers   | Providers Notes      | 5                    |
| Outstanding  | Balance     |                                      |              |              |                                     |               |             |                      |                      |
|              | Memb        | er Profile                           |              |              | Acco                                | unt Sumr      | mary        |                      |                      |
| Mei<br>Nur   | mber<br>n   | 106860                               | Actions      | Name         | Description                         | Effective     | Termed      | Available<br>Balance | Status               |
| SSN          |             |                                      | 0            | FSA2021      | 2021 - Flexible<br>Spending Account | 01/01/202     | 1 12/31/202 | 1 \$ 0.00            | Active               |
| Nar<br>Add   | ne<br>Iress | an and the part of the               | 0            | FSA2022      | 2022 - Flexible<br>Spending Account | 01/01/202     | 2 12/31/202 | 2 \$ 0.00            | Active               |
|              |             |                                      | 0            | FSA2023      | 2023 - Limited<br>Flexible Spending | 01/01/202     | 3 12/31/202 | 3 \$ 300.00          | Active               |
| Add<br>e     | lressTyp    | ноте                                 |              |              | Account                             |               |             |                      |                      |
| Ema          | ail(s)      | SCOTT.ALLENIBUSCE                    |              |              |                                     |               |             |                      |                      |
| Pho          | one(s)      | 4044495651,603533<br>2273,4044495651 |              |              |                                     |               |             |                      |                      |
| Hire         | e Date      | 08/02/2004                           |              |              |                                     |               |             | Manage /             | Account              |
|              |             |                                      |              |              |                                     |               |             |                      |                      |
| All Activity | Reques      | st Recurring Schedule                | Payment      | Contribution | Adjustment                          |               |             |                      |                      |
| Action       | Request ld  | ↑↓ Activity Name ↑↓                  | Activity T   | ype ↑↓       | Activity Descript                   | tion ↑↓       | Amount ↑↓   | Activity<br>Date ↑↓  | Processed<br>Date ↑↓ |
|              | 20090441    | Contribution                         | Employee     | Pre-tax      |                                     |               | \$ 11.54    | 03/29/2023           | 04/03/202            |
|              | 19647975    | Contribution                         | Employee     | Pre-tax      |                                     |               | \$ 11.54    | 03/15/2023           | 03/21/202            |
|              | 19188192    | Contribution                         | Employee     | Pre-tax      |                                     |               | \$ 11.54    | 03/01/2023           | 03/03/202            |
|              | 18751218    | Contribution                         | Employee     | Pre-tax      |                                     |               | \$ 11.54    | 02/15/2023           | 02/20/202            |
|              | 18385071    | Contribution                         | Employee     | Pre-tax      |                                     |               | \$ 11.54    | 02/01/2023           | 02/07/202            |
|              | 17883742    | Contribution                         | Employee     | Pre-tax      |                                     |               | \$ 11.54    | 01/18/2023           | 01/20/2023           |

## Details by member:

- Dependents
- Contributions
- Adjustment
- Manage Cards
- Events
- LOA
- Bank Accounts
- Transfers (HSA)
- Providers
- Notes
- Outstanding Balance

## **Claim Details:**

- Request (claims)
- Recurring (claims) schedule
- Payment
- Contribution
- Adjustment